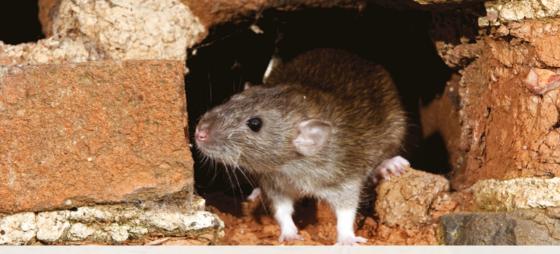

## Quicklock Durabait

**PLASTIC RAT BAIT STATION** 

- Hinged end opening with top key entry offers excellent servicing speed
- Product accommodates break back traps, block or loose bait

www.shopwcs.com T: 860-844-0101 E: support@wildlifecontrolsupplies.com Wildlife Control Supplies | 1160 South Street, Suffield, CT 06078 | US Distributor Available in black & green